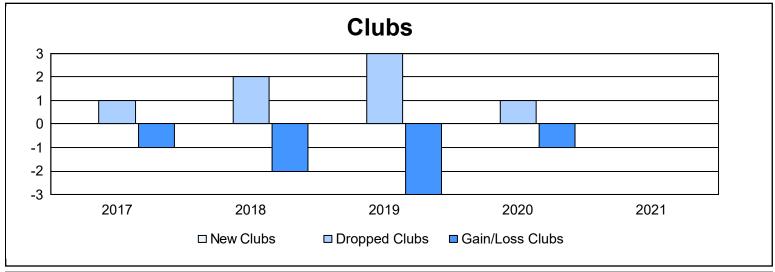

District LD 6 As of June 2021 Cumulative

| Year      | New<br>Clubs | Dropped<br>Clubs | Gain/<br>Loss<br>Clubs | New<br>Members | Charter<br>Members | Reinstate<br>Members | Transfer<br>Members | Total<br>Member<br>Added | Total<br>Members<br>Dropped | Gain/<br>Loss<br>Members |
|-----------|--------------|------------------|------------------------|----------------|--------------------|----------------------|---------------------|--------------------------|-----------------------------|--------------------------|
| 2016-2017 | 0            | 1                | -1                     | 170            | 1                  | 3                    | 1                   | 175                      | 175                         | 0                        |
| 2017-2018 | 0            | 2                | -2                     | 144            | 2                  | 10                   | 2                   | 158                      | 166                         | -8                       |
| 2018-2019 | 0            | 3                | -3                     | 124            | 12                 | 7                    | 4                   | 147                      | 177                         | -30                      |
| 2019-2020 | 0            | 1                | -1                     | 87             | 2                  | 4                    | 2                   | 95                       | 164                         | -69                      |
| 2020-2021 | 0            | 0                | 0                      | 175            | 0                  | 2                    | 1                   | 178                      | 79                          | 99                       |
| Average   | 0            | 1                | -1                     | 140            | 3                  | 5                    | 2                   | 151                      | 152                         | -2                       |